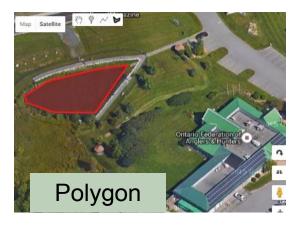

### How can EDDMapS can help a municipality

- Create an Invasive Species Database (framework is already in place)
- Easy reporting and verification process (roads surveys, bulk uploads)
- Simple Field Application (smartphone/tablet or spreadsheet)
- O Point, line and polygon reporting
- Access to data from multiple sources
- Create "Alerts" for species of concern
- Support through ISAP Staff
- Data Downloads
- o It's FREE!!!

### Reporting with EDDMapS

- Bulk uploads
  - Upload historical or new reports
- O Point, polygon and line data available
- Verification process (consult with ISAP)

- Accessing and using the data:
  - Search existing species within their jurisdiction
  - Access mapping tools to query species by area (e.g. upper or lower tier)