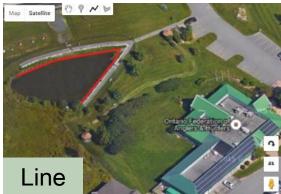

### How can EDDMapS can help a municipality

- Create an Invasive Species Database (framework is already in place)
- Easy reporting and verification process (roads surveys, bulk uploads)
- Simple Field Application (smartphone/tablet or spreadsheet)
- O Point, line and polygon reporting
- Access to data from multiple sources
- Create "Alerts" for species of concern
- Support through ISAP Staff
- Data Downloads
- o It's FREE!!!

### Reporting with EDDMapS

- Bulk uploads
  - Upload historical or new reports
- O Point, polygon and line data available
- Verification process (consult with ISAP)

- Accessing and using the data:
  - Search existing species within their jurisdiction
  - Access mapping tools to query species by area (e.g. upper or lower tier)