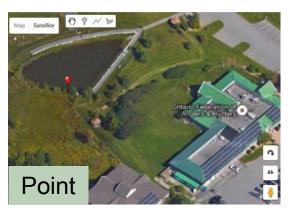

### How can EDDMapS can help a municipality

- Create an Invasive Species Database (framework is already in place)
- Easy reporting and verification process (roads surveys, bulk uploads)
- Simple Field Application (smartphone/tablet or spreadsheet)
- O Point, line and polygon reporting
- Access to data from multiple sources
- Create "Alerts" for species of concern
- Support through ISAP Staff
- Data Downloads
- o It's FREE!!!

### Reporting with EDDMapS

- Bulk uploads
  - Upload historical or new reports
- O Point, polygon and line data available
- Verification process (consult with ISAP)

- Accessing and using the data:
  - Search existing species within their jurisdiction
  - Access mapping tools to query species by area (e.g. upper or lower tier)