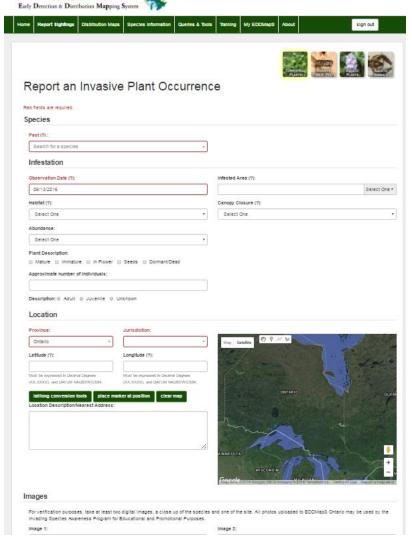

### Report Page:

- Species
- Infestation
- Habitat
- Abundance
- Description
- Number of Individuals
- Location
- Image Upload
- Additional Comments

### Observations:

- Standardized on-line reporting forms with custom attribute fields by taxa
- Required fields in Red
  - Observation Date
  - O Habitat
  - O Location
  - Include any other available information

### Report an Invasive Plant Occurrence

| Ψ                      |      |
|------------------------|------|
|                        |      |
|                        | Infe |
|                        |      |
|                        | Ca   |
| *                      |      |
|                        |      |
| *                      |      |
|                        |      |
| Inknown                |      |
| Inknown  Jurisdiction: |      |
|                        | _    |
|                        |      |
|                        |      |