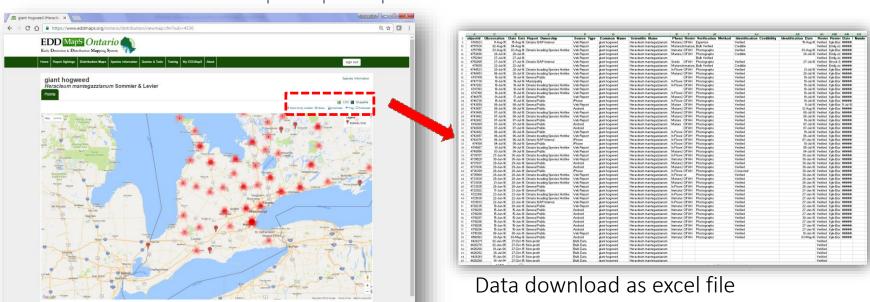

- Accessing and using the data:
  - Set various filters for Data Downloads
  - Excel Datasheet of ArcGIS Shapefile
  - Access to ALL EDDMapS Reports province wide

- Early Detection and Rapid Response:
  - Set up "alerts" for species of concern in their area