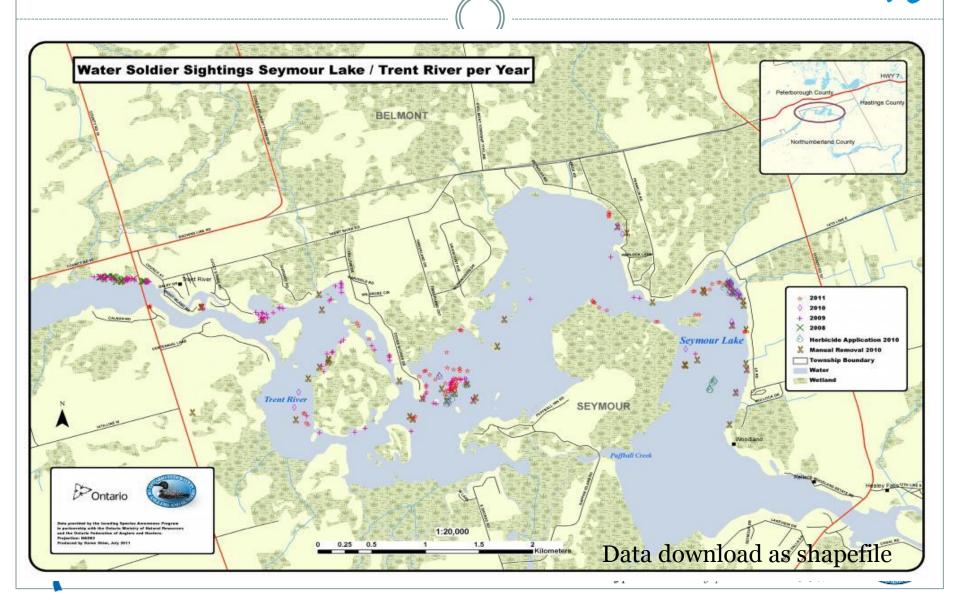

- Accessing and using the data:
  - Set various filters for Data Downloads
  - Excel Datasheet of ArcGIS Shapefile
  - Access to ALL EDDMapS Reports province wide

- Early Detection and Rapid Response:
  - Set up "alerts" for species of concern in their area