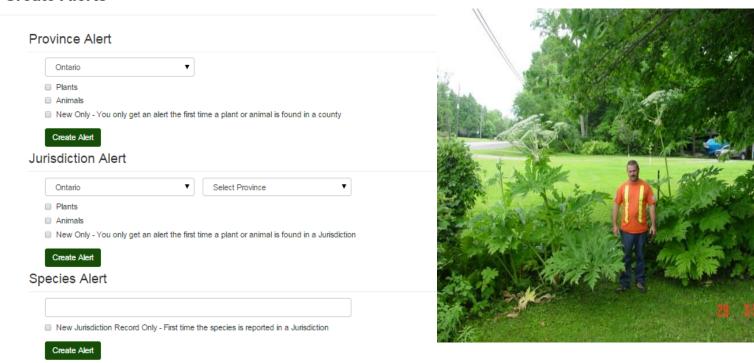

- Accessing and using the data:
  - Set various filters for Data Downloads
  - Excel Datasheet of ArcGIS Shapefile
  - Access to ALL EDDMapS Reports province wide

- Early Detection and Rapid Response:
  - Set up "alerts" for species of concern in their area

#### **Create Alerts**

Home

Report Sightings

Distribution Maps

Species Information

Queries & Tools

Training

My EDDMapS