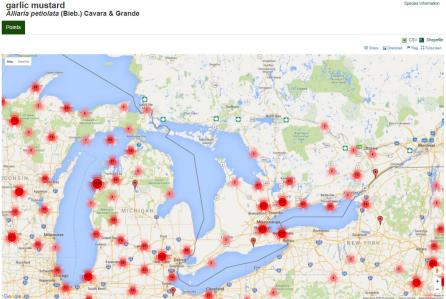

### See it, Map it

- Fast and easy no knowledge of GIS required
- Web-based mapping of invasive species distribution to help fill gaps and identify "leading edge" ranges
- Helps Early Detection and Rapid Response with online data entry, email alerts and network of expert verifiers
- Data can be searched and downloaded

View data and/or visualize with interactive maps

Map it...

ONTARIO'S INVADING SPECIES AWARENESS PROGRAM