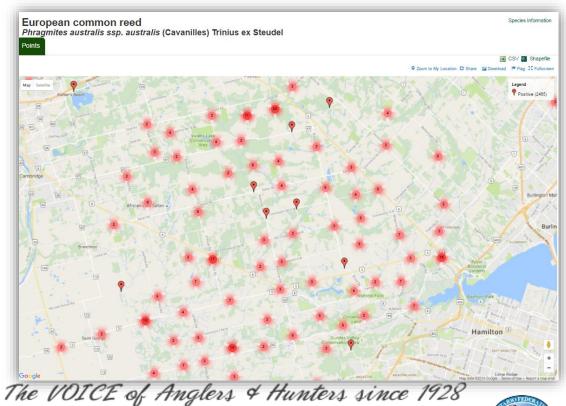

### See it, Map it

- Fast and easy no knowledge of GIS required
- Web-based mapping of invasive species distribution to help fill gaps and identify "leading edge" ranges
- Helps Early Detection and Rapid Response with online data entry, email alerts and network of expert verifiers
- Data can be searched and downloaded