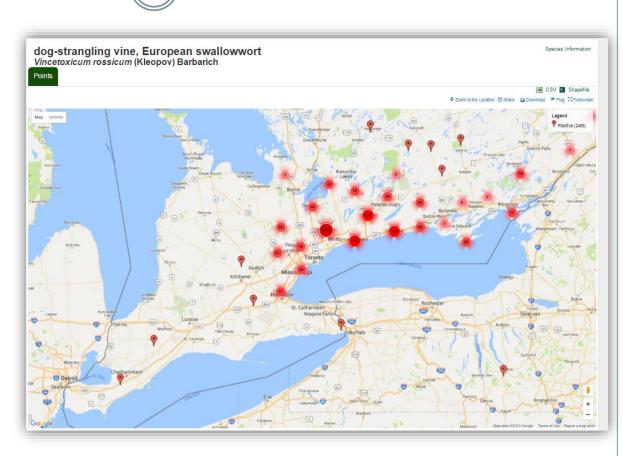

EDD MapS Ontario

Early Detection & Distribution Mapping System

- Launched in 2005 by the Centre for Invasive Species and Ecosystem Health at the University of Georgia
- Adapted for Ontario and launched April 2014
- Combines data from other databases, organizations & volunteers
- Data will become the foundation for a better understanding of invasive species distribution around the world

- Over 35,000 Reports in the EDDMapS Ontario
   Database
- Easily Accessible
- Verified
- Available in Real-time